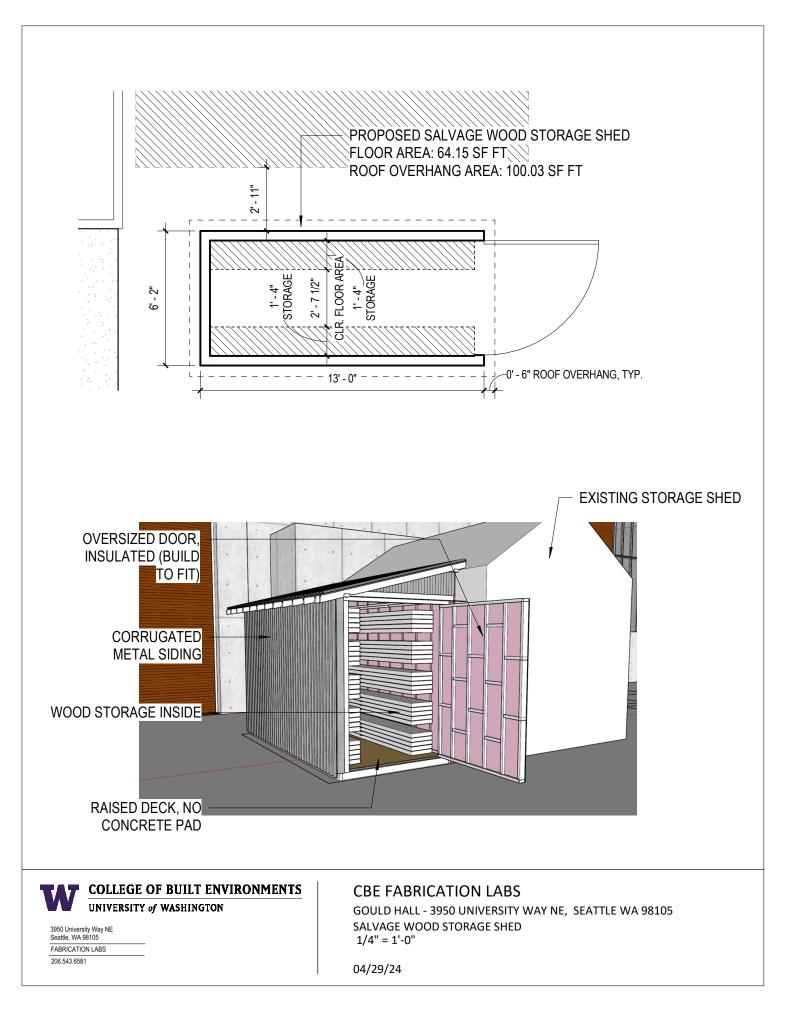

| Material Takeoffs and Co | ost Analysis                         |            |               |              |         |            |  |
|--------------------------|--------------------------------------|------------|---------------|--------------|---------|------------|--|
|                          |                                      | <b>.</b>   |               | <b>A</b> (1) |         |            |  |
|                          | Material                             | Size       | Vendor        | Quantity     | Ea Cost | Total Cost |  |
| Framing and Blocking     |                                      | 2x4x8      | Dunn Lumber   | 76           |         | \$304      |  |
|                          | Framing lumber                       | 2x4x10     | Dunn Lumber   | 2