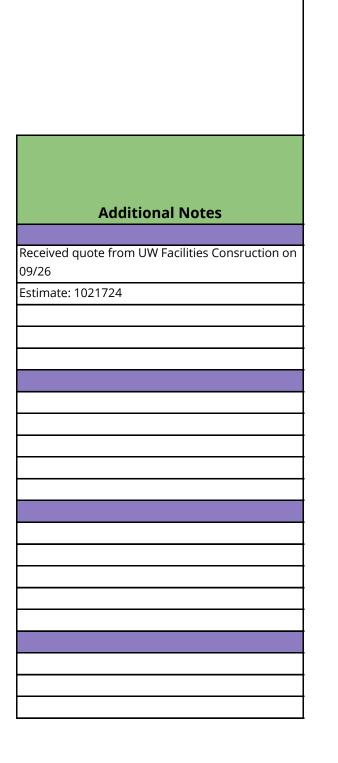

## 2024-25 Budget Form

| Project Name:            | Vermicompost Facility Upgrade: Increasing Public Health |
|--------------------------|---------------------------------------------------------|
| Department:              | UW Botanic Gardens                                      |
| Grant Type:              | Mini                                                    |
| Project Lead:            | Phoebe Clifton - UW Farm Vermicompost Intern            |
| Total Requested:         | \$5,000                                                 |
| Fiscal Admin Name/Email: | Hally Swift hallys@uw.edu                               |